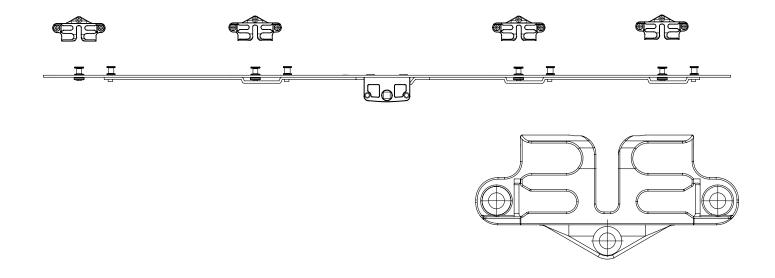

Effortless operation and robust security is maintained, even in cases of window dropping, through the FMT's floating mushrooms being smoothly guided into their optimum position by the cleverly designed security keeps.

## **FEATURES**

- Strategically positioned
  Bi-directional locking cams
- Floating mushroom delivers superior tolerances
- ✓ Fully compression adjustable security cams
- Standard routing preparation
- Clever keep design guides floating mushroom cams into correct position
- Secured by Design accredited
- / 10 year mechanical guarantee

## TECHNICAL SPECIFICATIONS

- ✓ 16mm plated mild steel faceplate
- ✓ 20mm and 22mm back sets
- ✓ 7.5mm and 9mm mushroom cams
  - 280mm to 1350mm sash rebates covered
  - Profile specific keeps with night vent position