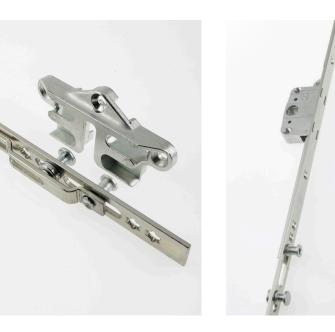

## THE AVANTIS FMT SECURITY WINDOW LOCK

Floating mushroom, bi-directional locking system

The Avantis Floating Mushroom Technology security window locking system combines ease of manufacture and class leading tolerance levels, together with fully accredited security, weather proofing and life cycle performance.

Effortless operation and robust security is maintained, even in cases of window dropping, through the FMT's floating mushrooms being smoothly guided into their optimum position by the cleverly designed security keeps.

## **FEATURES**

- Strategically positioned
  Bi-directional locking cams
- Floating mushroom delivers superior tolerances
- ✓ Fully compression adjustable security cams
- Standard routing preparation
- Clever keep design guides floating mushroom cams into correct position
- Secured by Design accredited
- / 10 year mechanical guarantee